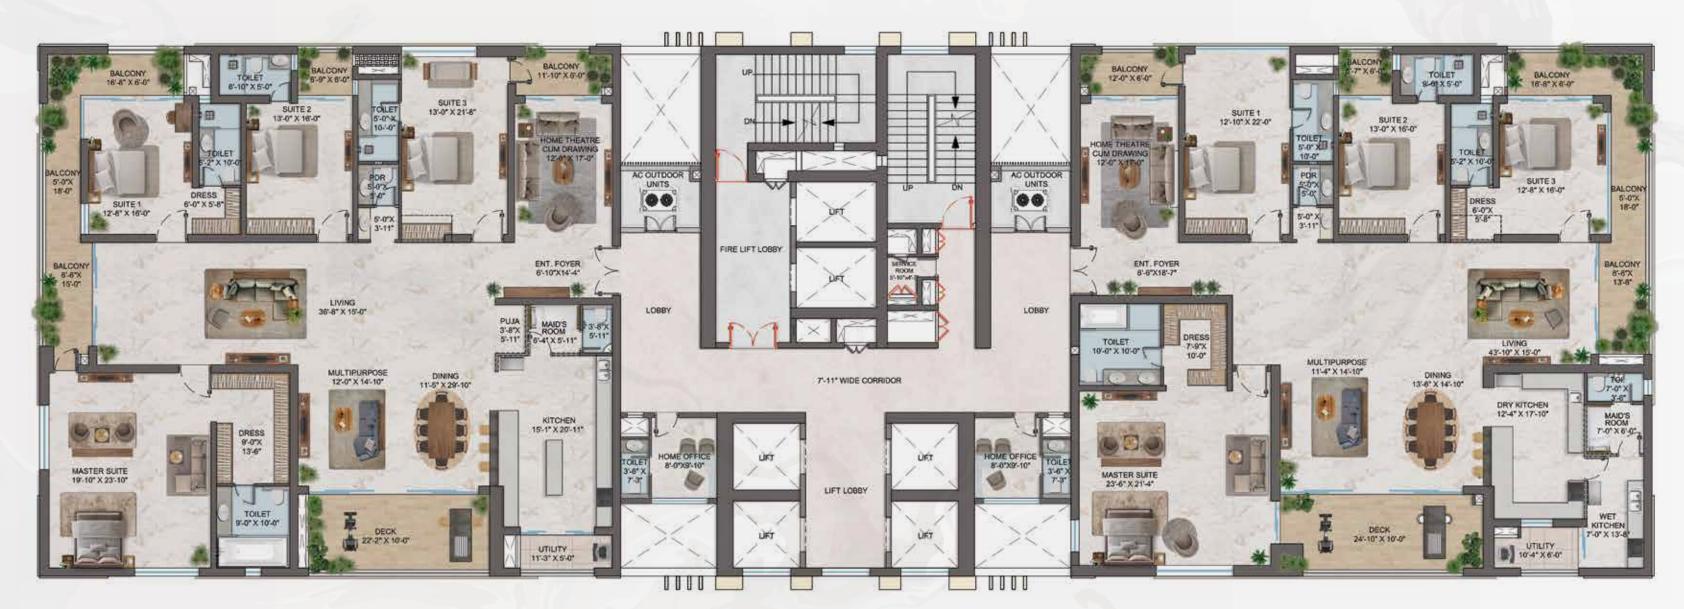

# BLUEPRINTS BASED ON EXTRAVAGANCE

# TOTAL AREA : 7,460 SFT.

AREA STATEMENT

| Unit Size<br>(Sft.) | Facing | Salable<br>Area (Sft.) | Carpet<br>Area (Sft.) | Balcony<br>Area (Sft.) | Common<br>Area (Sft.) |  |
|---------------------|--------|------------------------|-----------------------|------------------------|-----------------------|--|
| 7460                | East   | 7460                   | 4201                  | 909                    | 2350                  |  |
| 7460                | West   | 7460                   | 4204                  | 893                    | 2363                  |  |

7460 SQFT | 4 BHK+M+HO | EAST

7460 SQFT | 4 BHK+M+HO | WEST