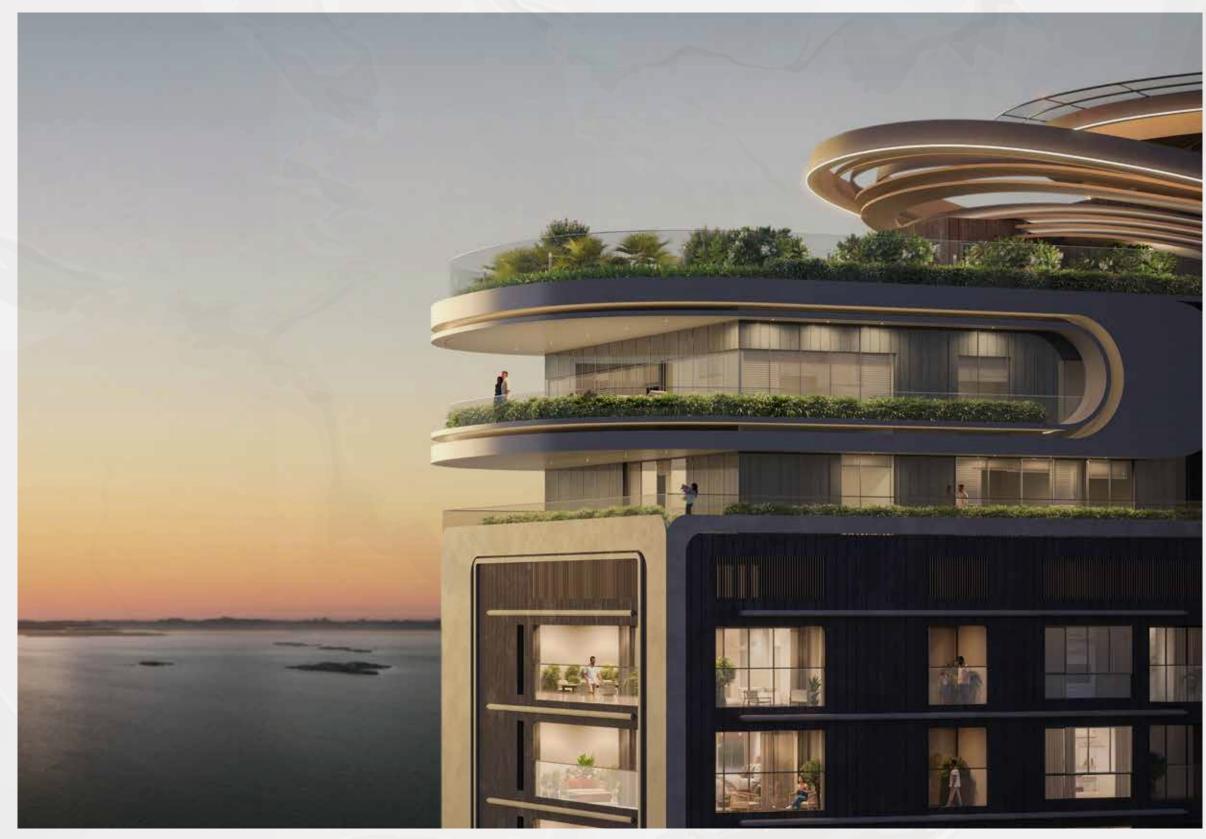

EXPANSIVE RESIDENCES

12 FT.
CEILING TO CEILING HEIGHT

1,80,000 sft clubhouse, sky park & amenities

# SKY PARK AMENITIES

Unwind at 2597 ft. above mean sea level, amidst the clouds at the one-of-a-kind Sky Park - with a refreshing dip, your favorite flick, or a captivating read.

Sky Infinity Pool

Sky Yoga