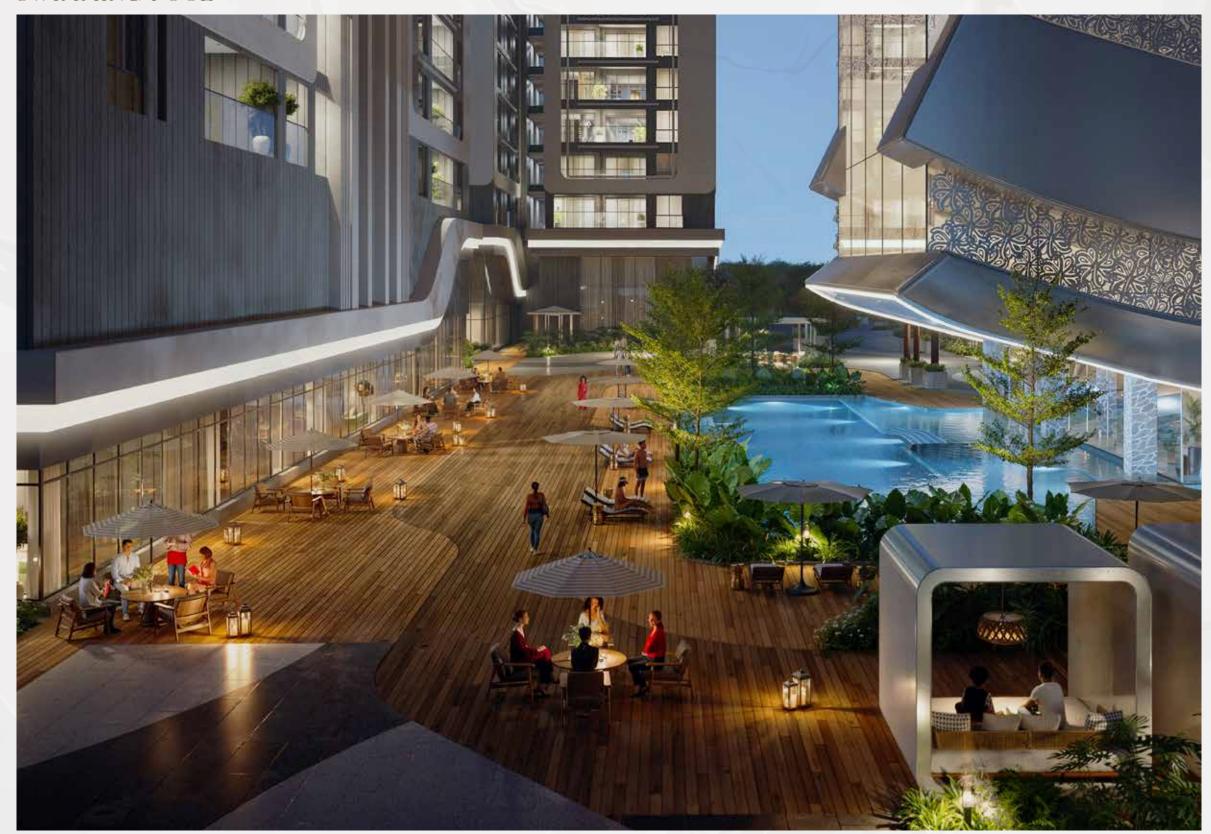

# PODIUM AMENITIES

SWIMMING POOL

EXPANSIVE RESIDENCES

12 FT.
CEILING TO CEILING HEIGHT

1,80,000 sft clubhouse, sky park & amenities