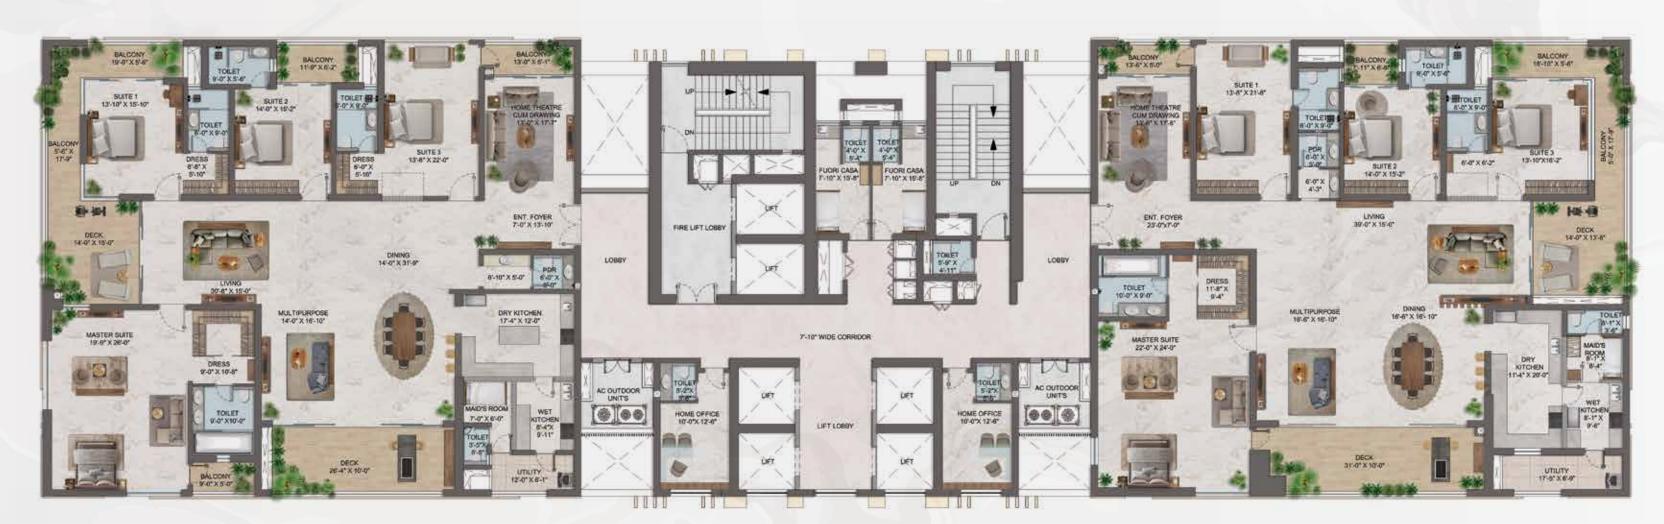

# TOTAL AREA : 7,460 SFT.

AREA STATEMENT

| Unit Size<br>(Sft.) | Facing | Salable<br>Area (Sft.) | Carpet<br>Area (Sft.) | Balcony<br>Area (Sft.) | Common<br>Area (Sft.) |  |
|---------------------|--------|------------------------|-----------------------|------------------------|-----------------------|--|
| 7460                | East   | 7460                   | 4201                  | 909                    | 2350                  |  |
| 7460                | West   | 7460                   | 4204                  | 893                    | 2363                  |  |

7460 SQFT | 4 BHK+M+HO | EAST

7460 SQFT | 4 BHK+M+HO | WEST