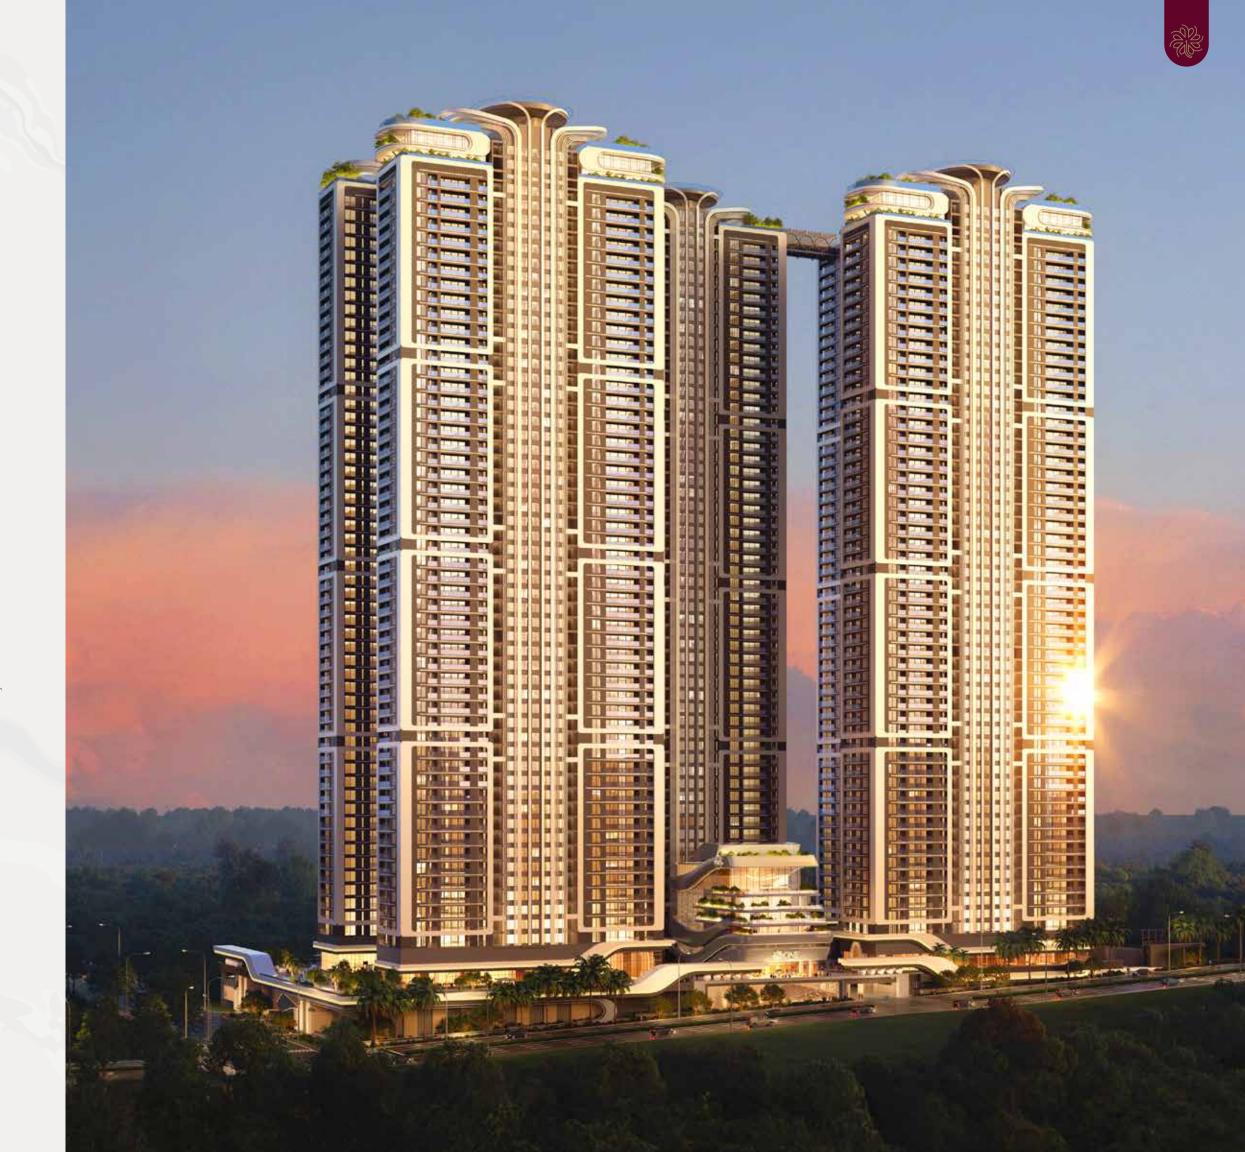

ONE OF A KIND
EXPANSIVE 4 BHK RESIDENCES

@NEOPOLIS, HYDERABAD

7.7
ACRES

5 TOWERS

55 FLOORS

655
RESIDENCES

**4**BHK

5,250 - 7,460<sub>SFT</sub>

EXPANSIVE RESIDENCES

12 FT.
CEILING TO CEILING HEIGHT

1,80,000 sft clubhouse, sky park & amenities