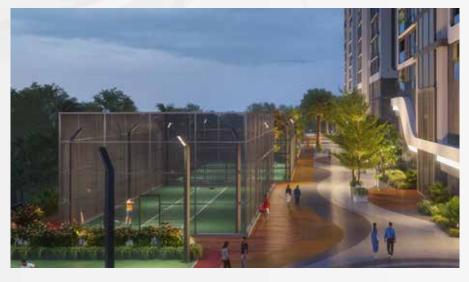

ONE OF A KIND
EXPANSIVE 4 BHK RESIDENCES

@NEOPOLIS, HYDERABAD

7.7
ACRES

5 TOWERS

55 FLOORS

655
RESIDENCES

**4**BHK

5,250 - 7,460<sub>SFT</sub>

EXPANSIVE RESIDENCES

12 FT.
CEILING TO CEILING HEIGHT

1,80,000 sft clubhouse, sky park & amenities



# PODIUM AMENITIES

SWIMMING POOL



# HALF BASKETBALL COURT



TENNIS/PICKLE BALL/PADDLE BALL



CRICKET NETS





# TOWER-WISE AMENITIES

# 



# TOWER AON

- Soccer Pool
- Dart Room
- Art Studio
- Pottery Studio
- Dance Room Music Room
- Multipurpose Room
- Coffee Lounge
- Working Pod
- Recording Room
- Entertainment Lounge
- Banquet Hall with Kitchen
- Chess Lounge
- Conference Room

# TOWER EKA

- 2 Squash Courts
- Art Gallery
- Golf Simulator
- Waiting Lounge
- Viewing Gallery & Lounge
- Indoor Play Zone
- Cricket Simulator

- Football Simulator
- Convenience Store
- ATM
- Dart Room
- Pool Table

# TOWER ISA

- Senior Citizen Lounge
- Aqua Gym
- Temperature Controlled Pool
- Lounge
- Lobby
- Pool & Deck Area/Jacuzzi
- Coffee Lounge
- Chess Zone
- Pool Table

# TOWER ODIN

- Mini-Theatre
- VR Room
- Bowling
- Dance Floor With Light
- Creche
- Kids' Learning Centre

- Napping Pod
- Video Games A