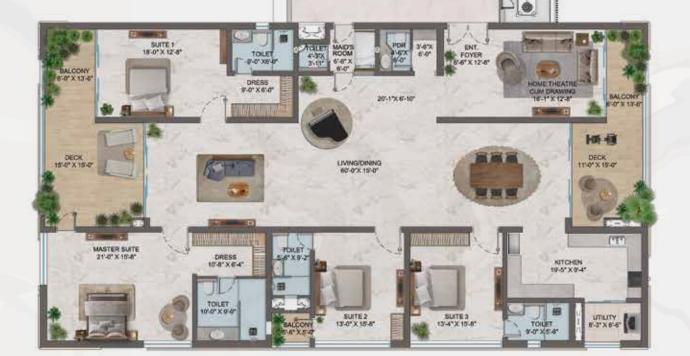

# AREA STATEMENT

TOWER EKA & ODIN

TOTAL AREA: 5,250/5,510 SFT.

# Unit Size (Sft.) Facing Salable Area (Sft.) Carpet Area (Sft.) Balcony Area (Sft.) Common Area (Sft.) 5250 East 5250 3074 555 1621 5250 West 5250 3064 571 1615 5510 North 5510 3188 637 1684

5510 SQFT | 4BHK+M | NORTH