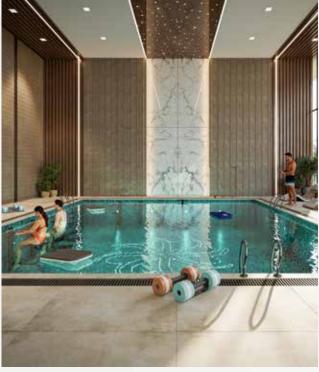

# AQUA GYM

- Aerobics
- Banquet with Kitchen
- Boxing
- Badminton Courts
- Ace Lounge
- Guest Rooms
- Indoor Gym
- Jacuzzi
- Luxury Waiting Lounges
- Party Hall
- Pantry & Store

- Pilates Studio
- Queen's Lounge
- Reception Lounge
- Spa, Salon & Sauna
- Sports Lounge
- Terrace Party Zone
- \* TRX Training
- Viewing Gallery
- Yoga
- Zumba