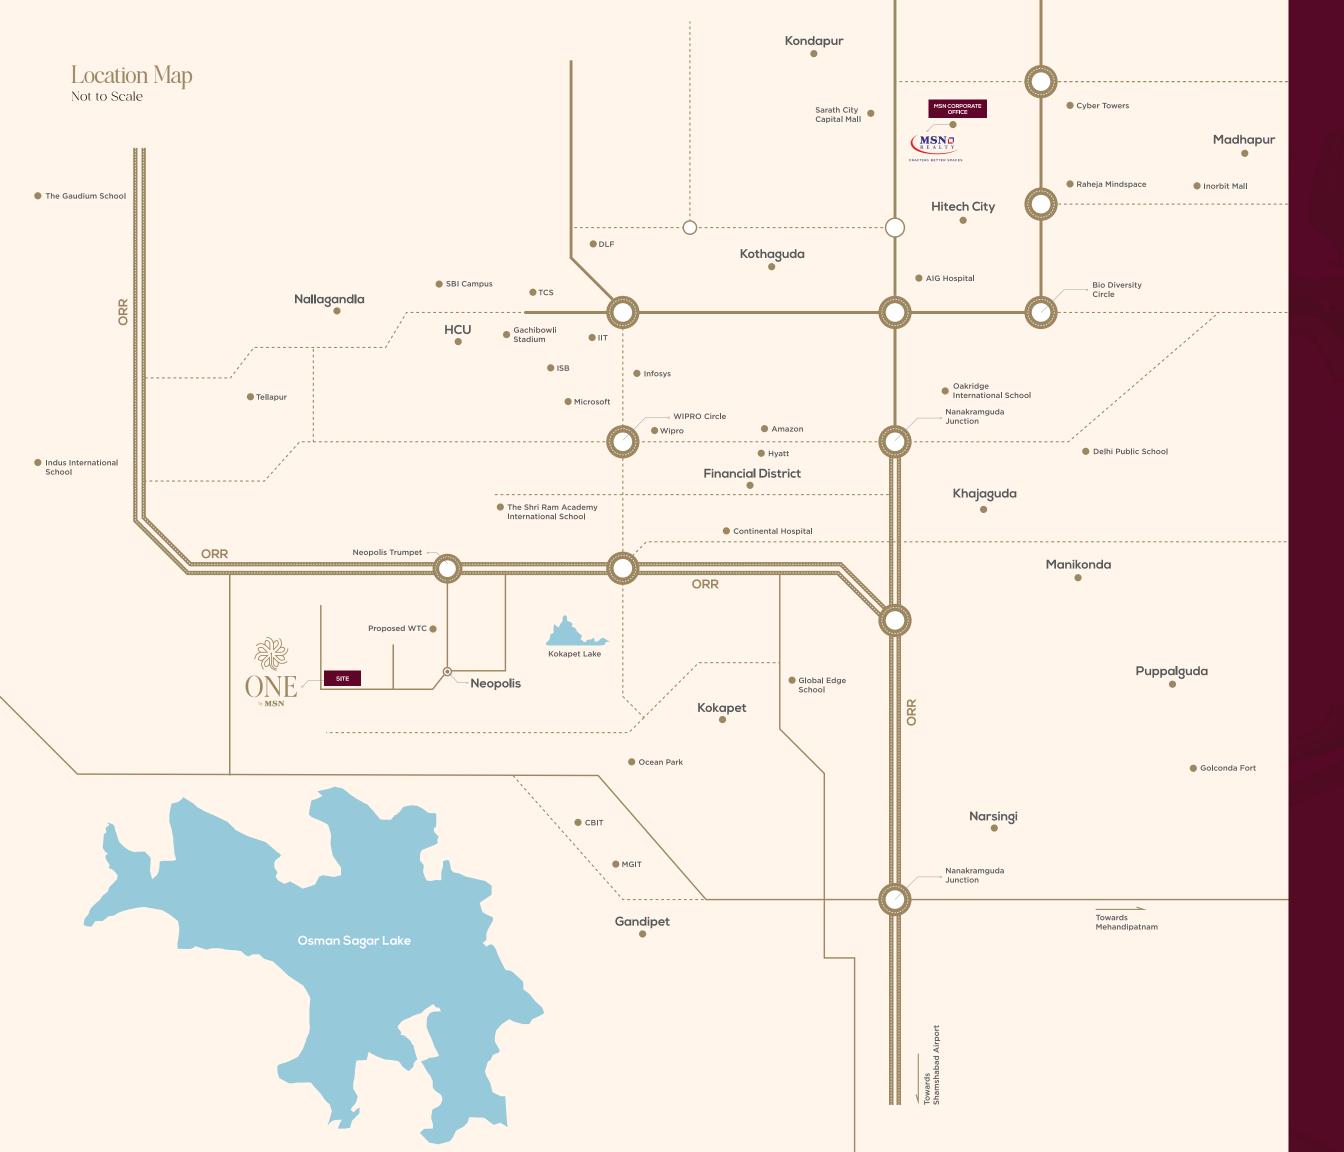

# THE FUTURE IS YOUR PRESENT

# EDUCATION \_

| he Gaudium School             | 10 MIN |  |
|-------------------------------|--------|--|
| Oakridge International School | 15 MIN |  |
| ndus International School     | 15 MIN |  |

# HOSPITALS -

| Star Hospitals              | 15 MI  |
|-----------------------------|--------|
| Rainbow Children's Hospital | 15 MI  |
| Apollo Hospitals            | 15 MII |

# SHOPPING/ENTERTAINMENT\_

| Proposed Luxury Mall & Hotel | 02 MIN |
|------------------------------|--------|
| Inorbit Mall                 | 25 MIN |
| Sarath City Mall             | 25 MIN |

# IT/CORPORATES

| Proposed WTC       | 02 M  |
|--------------------|-------|
| Financial District | 10 MI |
| Hitech City        | 20 MI |

# CONNECTIVITY \_

| ORR                    | 02 MIN |
|------------------------|--------|
| Proposed Metro Station | 02 MIN |
| Airport                | 30 MIN |

TG RERA NO: P02400009393