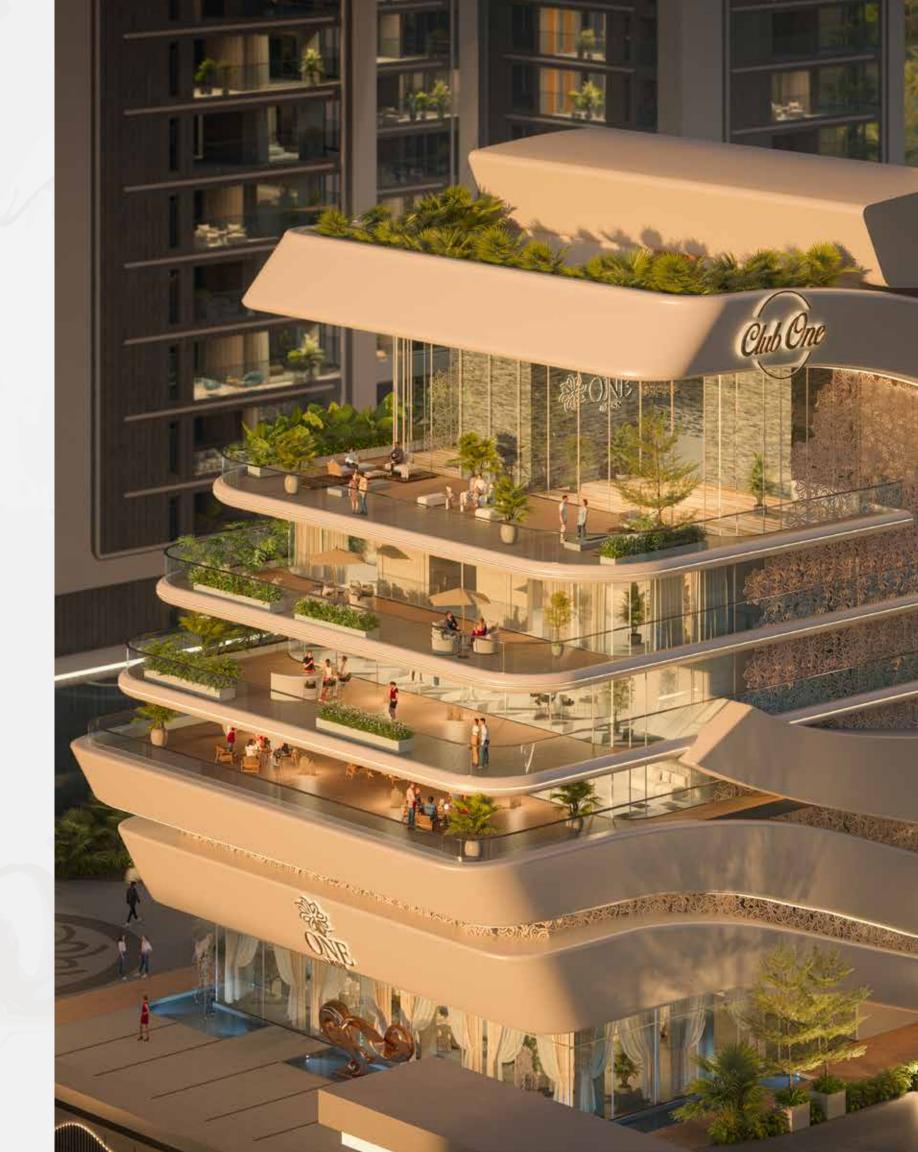

EXPANSIVE RESIDENCES

12 FT.
CEILING TO CEILING HEIGHT

1,80,000 sft clubhouse, sky park & amenities