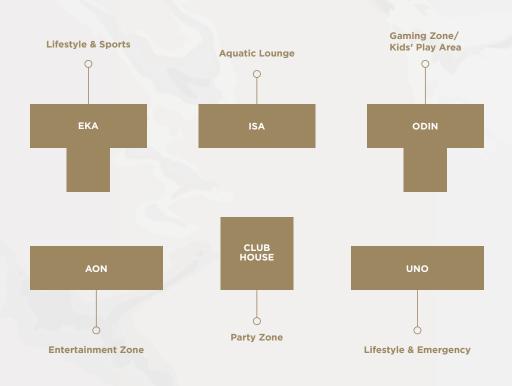

# TOWER-WISE AMENITIES

# TOWER AON

- Soccer Pool
- Dart Room
- Art Studio
- Pottery Studio
- Dance Room Music Room
- Multipurpose Room
- Coffee Lounge
- Working Pod
- Recording Room
- Entertainment Lounge
- Banquet Hall with Kitchen
- Chess Lounge
- Conference Room

# TOWER EKA

- 2 Squash Courts
- Art Gallery
- Golf Simulator
- Waiting Lounge
- Viewing Gallery & Lounge
- Indoor Play Zone
- Cricket Simulator

- Football Simulator
- Convenience Store
- ATM
- Dart Room
- Pool Table

# TOWER ISA

- Senior Citizen Lounge
- Aqua Gym
- Temperature Controlled Pool
- Lounge
- Lobby
- Pool & Deck Area/Jacuzzi
- Coffee Lounge
- Chess Zone
- Pool Table

# TOWER ODIN

- Mini-Theatre
- VR Room
- Bowling
- Dance Floor With Light
- Creche
- Kids' Learning Centre

- Napping Pod
- Video Games Arcade
- Science Lab
- Board Room
- Meeting Rooms
- Co-working station
- Working Lounge
- Air Hockey & Foosball
- Pool Table
- Play Zone
- Ball Pit & Slide
- Table Tennis
- Trampoline
- Rock Climbing

# TOWER UNO

- Banquet Hall with Kitchen
- Library
- Story Nook
- Pharmacy
- Co-working Space
- Working Pods
- Multipurpose Room
- Clinic With Emergency Room