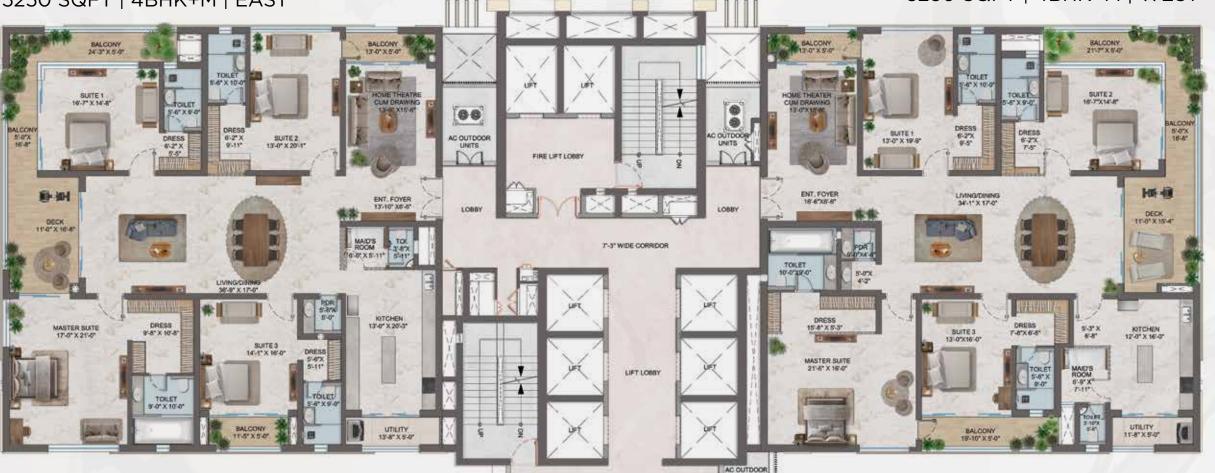

# TOTAL AREA : 7,460 SFT.

AREA STATEMENT

| Unit Size<br>(Sft.) | Facing | Salable<br>Area (Sft.) | Carpet<br>Area (Sft.) | Balcony<br>Area (Sft.) | Common<br>Area (Sft.) |  |
|---------------------|--------|------------------------|-----------------------|------------------------|-----------------------|--|
| 7460                | East   | 7460                   | 4201                  | 909                    | 2350                  |  |
| 7460                | West   | 7460                   | 4204                  | 893                    | 2363                  |  |

7460 SQFT | 4 BHK+M+HO | EAST

7460 SQFT | 4 BHK+M+HO | WEST