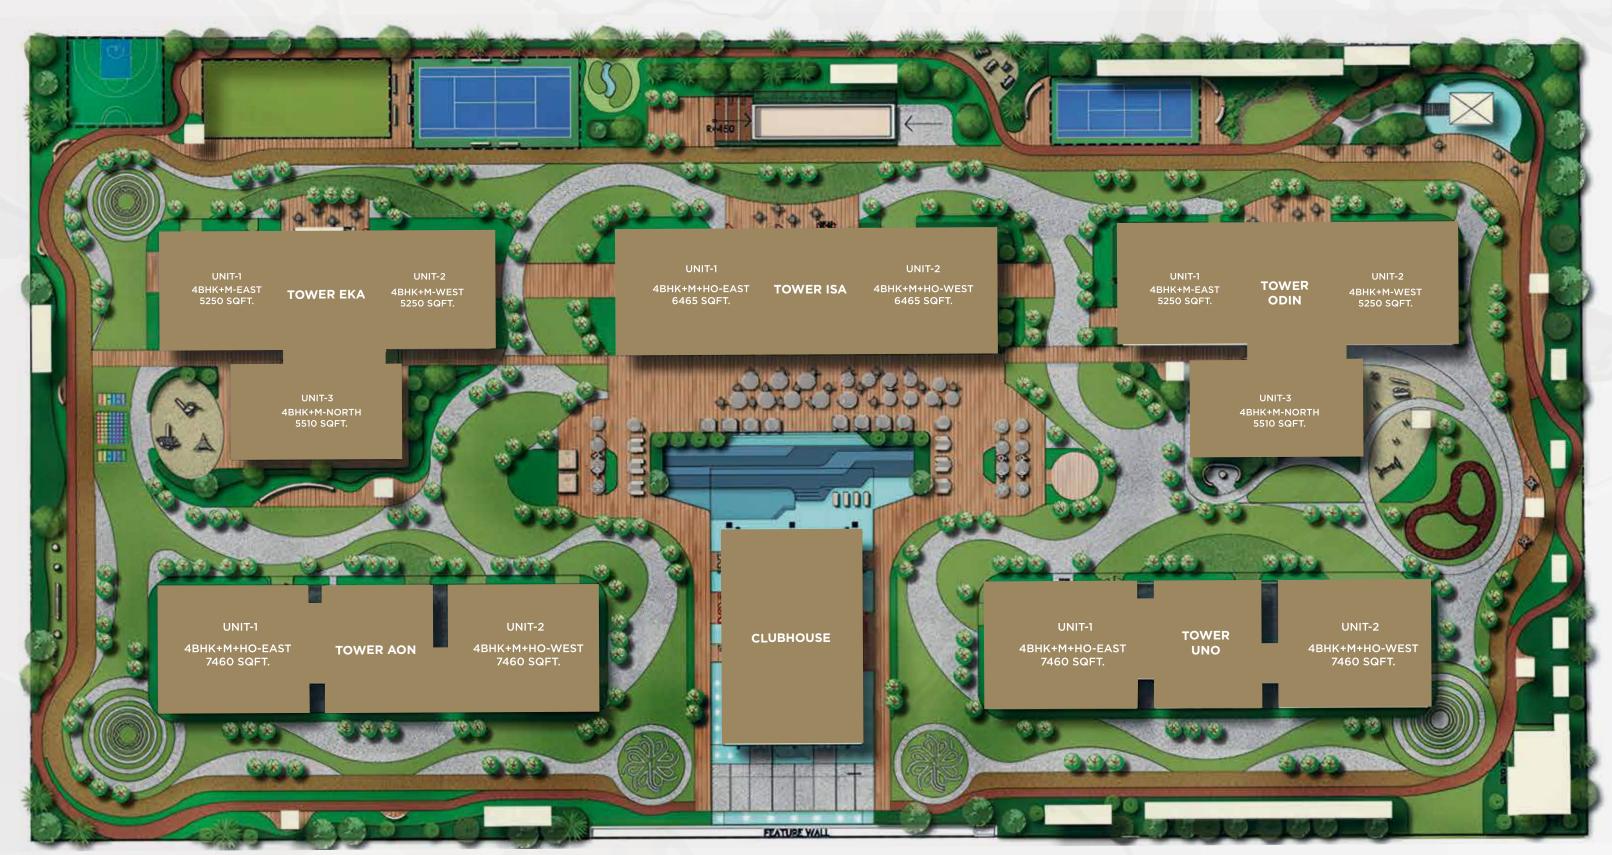

ONE OF A KIND
EXPANSIVE 4 BHK RESIDENCES

@NEOPOLIS, HYDERABAD

7.7
ACRES

5 TOWERS

55 FLOORS

655
RESIDENCES

**4**BHK

5,250 - 7,460<sub>SFT</sub>

# TOWER AON

- Soccer Pool
- Dart Room
- Art Studio
- Pottery Studio
- Dance Room Music Room
- Multipurpose Room
- Coffee Lounge
- Working Pod
- Recording Room
- Entertainment Lounge
- Banquet Hall with Kitchen
- Chess Lounge
- Conference Room

# TOWER EKA

- 2 Squash Courts
- Art Gallery
- Golf Simulator
- Waiting Lounge
- Viewing Gallery & Lounge
- Indoor Play Zone
- Cricket Simulator

- Football Simulator
- Convenience Store
- ATM
- Dart Room
- Pool Table

# TOWER ISA

- Senior Citizen Lounge
- Aqua Gym
- Temperature Controlled Pool
- Lounge
- Lobby
- Pool & Deck Area/Jacuzzi
- Coffee Lounge
- Chess Zone
- Pool Table

# TOWER ODIN

- Mini-Theatre
- VR Room
- Bowling
- Dance Floor With Light
- Creche
- Kids' Learning Centre

- Napping Pod
- Video Games Arcade
- Science Lab
- Board Room
- Meeting Rooms
- Co-working station
- Working Lounge
- Air Hockey & Foosball
- Pool Table
- Play Zone
- Ball Pit & Slide
- Table Tennis
- Trampoline
- Rock Climbing

# TOWER UNO

- Banquet Hall with Kitchen
- Library
- Story Nook
- Pharmacy
- Co-working Space
- Working Pods
- Multipurpose Room
- Clinic With Emergency Room

# TOWER AON & UNO

# AREA STATEMENT

TOWER EKA & ODIN

TOTAL AREA: 5,250/5,510 SFT.

# TOWER ISA